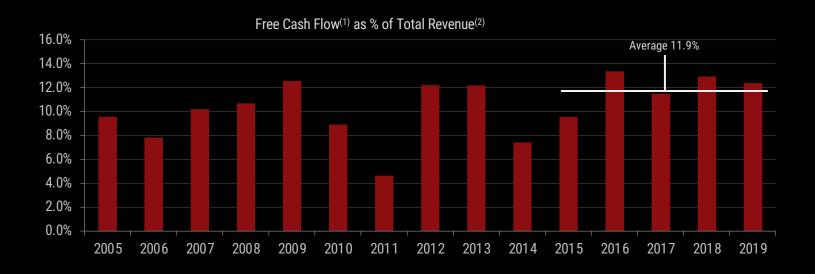

### Strong Free Cash Flow

Free cash flow is equal to net cash provided by operating activities less purchases of property and equipment

<sup>(1)</sup> Free cash flow is a Non-GAAP financial metric. For a reconciliation of free cash flow to net cash provided by operating activities, see Appendix.

<sup>(2)</sup> Total revenue is presented net of third-party hardware and software costs to reflect accounting changes that went into effect on January 1, 2018. For a reconciliation to reported revenue, see Appendix.