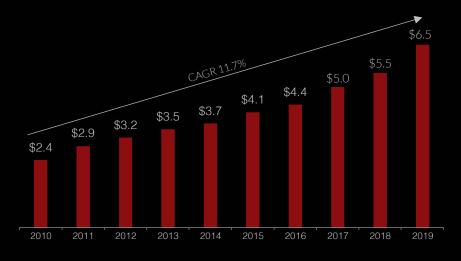

### Consistent and Robust Revenue Growth Over Time

(\$ Millions)

<sup>\*2017</sup> and prior years reflect pro-forma revenue based on accounting changes governing SW/HW revenue recognition, effective 1/1/18