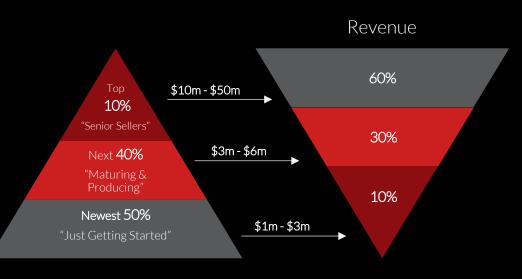

### Sustainable Sales Performance

#### Sales Organization Expansion

2012 2020 50 sellers 120 sellers

#### Other Key Improvements

- Sales Management Infrastructure Introduced
- Compensation Plan Revisions
- Marketing Investment Expansion

#### Results

- Taking Share
- Winning New Logos
- High Demand for 'Digital'

Seller Profile