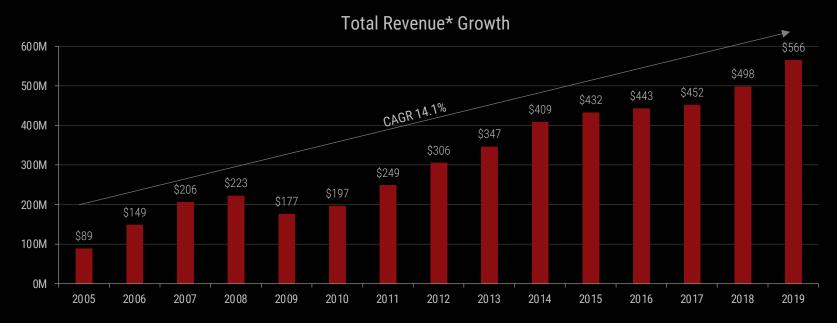

### Consistent and Robust Revenue Growth Over Time

(\$ Millions)

<sup>\*2017</sup> and prior years reflect pro-forma revenue based on accounting changes governing SW/HW revenue recognition, effective 1/1/18