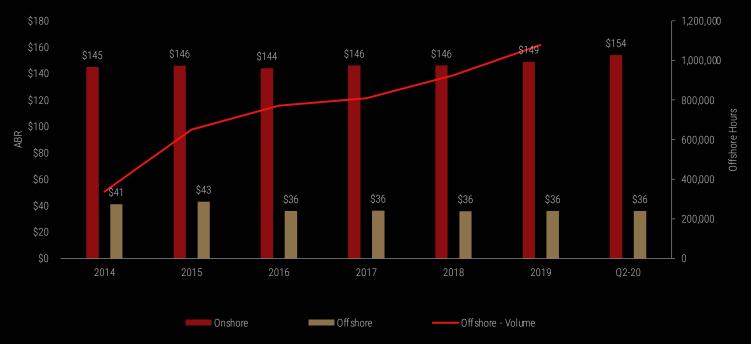

### Average Billable Rate – Progress & Potential

Messaging "up market", building brand awareness and growing mindshare = continued opportunity to close a still significant domestic rate gap going forward.