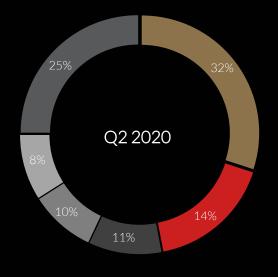

### Meaningful Vertical Expertise

#### % Significant Industry Revenue

- 32% Healthcare / Pharma / Life Sciences
- 14% Financial Services / Banking / Insurance
- 11% Manufacturing
- 10% Automotive and Transport Goods
- 8% Retail and Consumer Goods
- 25% Other