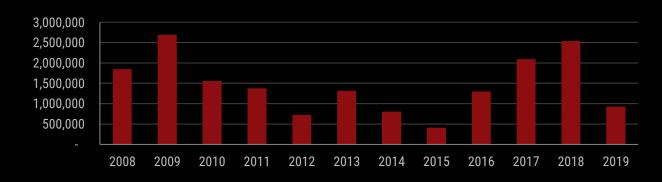

### Share Repurchase

As of June 30, 2020:

\$45.0m remains under \$265m repurchase program.

(Expires 6/30/2021)