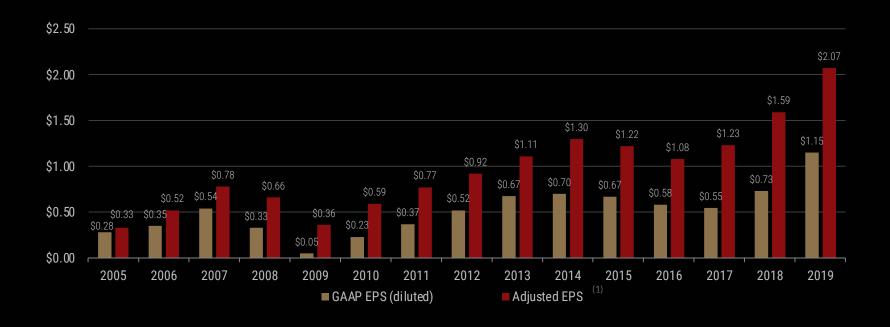

Revenue Growth Over Time

(\$ Millions)



<sup>\*2017</sup> and prior years reflect pro-forma revenue based on accounting changes governing SW/HW revenue recognition, effective 1/1/18

### Sustainable Sales Performance

#### Sales Organization Expansion

2012 2020 50 sellers 120 sellers

#### Other Key Improvements

- Sales Management Infrastructure Introduced
- Compensation Plan Revisions
- Marketing Investment Expansion

#### Results

- Taking Share
- Winning New Logos
- High Demand for 'Digital'



Seller Profile

### Average Billable Rate – Progress & Potential



Messaging "up market", building brand awareness and growing mindshare = continued opportunity to close a still significant domestic rate gap going forward.

### Profitability

(\$ Millions)



### GAAP and AEPS Performance



### Strong Free Cash Flow



Free cash flow is equal to net cash provided by operating activities less purchases of property and equipment

<sup>(1)</sup> Free cash flow is a Non-GAAP financial metric. For a reconciliation of free cash flow to net cash provided by operating activities, see Appendix.

<sup>(2)</sup> Total revenue is presented net of third-party hardware and software costs to reflect accounting changes that went into effect on January 1, 2018. For a reconciliation to reported revenue, see Appendix.

### Recent Acquisitions

brainjocks → MedTouch Discover Potential | Deliver Results DATE June 2020 March 2020 January 2020 LTM REVENUE \$33 Million \$13 Million \$13 Million PRIMARY PARTNER Microsoft Sitecore Sitecore **FOCUS Nearshore Delivery** Web and Content Management Digi