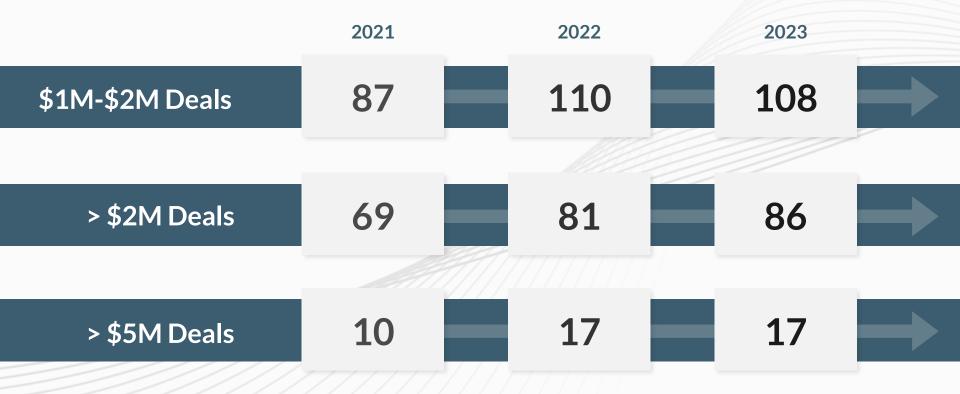

nd grow awareness as we compete and win against much larger competitors.



PERFICIENT

GLOBAL TECH TALENT

DERFIC

MAS CAPTAIN













### **Growing and Sustained** Client Relationships

CLIENT TENURE

\$1M+ Clients ----> 7.5 Years

Top 50 Clients ----- 9.4 Years

~95% Customer Satisfaction Nearly 95% of more than 500 respondents<sup>1</sup> expressed satisfaction with Perficient delivery performance

~93% of revenues in 2023 were generated
Repeat
Business
from accounts that were clients in either
of the previous two years<sup>2</sup>

(1) 2022 results from Perficient's 'Instant Insights' Customer Experience Feedback program (2) Represents repeat business in 2023 from clients having revenue in 2022 and/or 2021

#### Top 50 Accounts – Revenue Average (\$ in M)



### Large Deal Wins



PERFICIENT<sup>16</sup>

#### **Total Revenue Growth**



Source: Company data. 2024 projections represent the midpoint of guidance.

#### Profitability



#### **AEPS Performance**



#### **Strong Free Cash Flow**



PERFICIENT<sup>17</sup>

### An Industry Leading M&A Program

~\$50m per year, focused on depth, breadth and geographic expansion

|                | SMEDIX                             | Amæx                 | Inflection Point     |
|----------------|------------------------------------|----------------------|----------------------|
| DATE           | October 2023                       | October 2022         | September 2022       |
| REVENUE        | \$12 Million                       | \$19 Million         | \$15 Million         |
| GEOGRAPHIES    | California and Romani