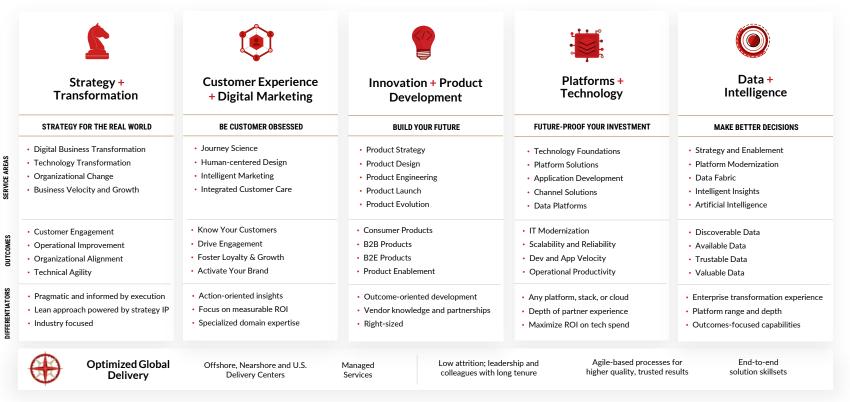

growth

2022

Other

2023



2021

#### Non U.S. Revenue

2013

2023

\$12.7M

\$249.0M

CAGR

34.7%

### The Digital Opportunity is Huge

Spending on digital technology by organizations will grow at

**7**x

the economy in 2024

Worldwide artificial intelligence (AI) services spending will increase to **\$75.6 billion** in 2027



By 2025, Global 2000 (G2000) organizations will allocate over

# 40% of their core IT spend to AI

related activities, leading to a double-digit increase in the rate of product and process innovations.

Worldwide spending on public cloud services is forecast to reach **\$1.35 trillion** in 2027



Worldwide digital transformation spending is forecast to reach nearly **\$3.9 trillion** in 2027

#### WE BRING

### **End-to-End Results to Digital Transformation**



### STRENGTHENED BY Our Partnerships



### **Vertical Expertise**

STRONG



PERFICIENT<sup>®</sup> 9

### **THE Alternative** to the Majors

|                                                                                               | The Majors                                                                       |  |
|-----------------------------------------------------------------------------------------------|----------------------------------------------------------------------------------|--|
| Project Teams of 25 - 500                                                                     | Large Project Teams<br>of 100s - 1000s                                           |  |
| Multi - Month / Multi - Year                                                                  | Multi