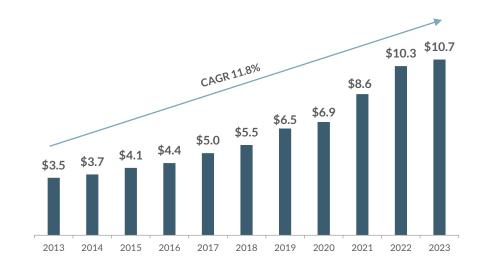

#### **Total Revenue Growth**

Source: Company data. 2024 projections represent the midpoint of guidance.