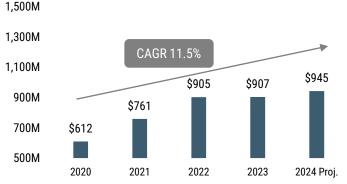

r competitors.



PERFICIENT

GLOBAL TECH TALENT

DERFIC

MAS CAPTAIN













### **Growing and Sustained** Client Relationships

CLIENT TENURE

\$1M+ Clients ----> 7.5 Years

Top 50 Clients ----- 9.4 Years

~95% Customer Satisfaction Nearly 95% of more than 500 respondents<sup>1</sup> expressed satisfaction with Perficient delivery performance

~93% of revenues in 2023 were generated
Repeat
Business
from accounts that were clients in either
of the previous two years<sup>2</sup>

(1) 2022 results from Perficient's 'Instant Insights' Customer Experience Feedback program (2) Represents repeat business in 2023 from clients having revenue in 2022 and/or 2021

#### Top 50 Accounts – Revenue Average (\$ in M)



### Large Deal Wins



PERFICIENT<sup>16</sup>

#### **Total Revenue Growth**



Source: Company data. 2024 projections represent the midpoint of guidance.

#### Profitability



#### **AEPS Performance**



#### **Strong Free Cash Flow**



PERFICIENT<sup>17</sup>

### An Industry Leading M&A Program

~\$50m per year, focused on depth, breadth and geographic expansion

|                | SMEDIX                             | Amæx                 | Inflection Point     |
|----------------|------------------------------------|----------------------|----------------------|
| DATE           | October 2023                       | October 2022         | September 2022       |
| REVENUE        | \$12 Million                       | \$19 Million         | \$15 Million         |
| GEOGRAPHIES    | California and Romania             | Chennai, India       | Monterrey, Mexico