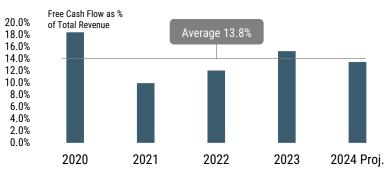

ts ----> 7.5 Years

Top 50 Clients ----- 9.4 Years

~95% Customer Satisfaction Nearly 95% of more than 500 respondents<sup>1</sup> expressed satisfaction with Perficient delivery performance

~93% of revenues in 2023 were generated
Repeat
Business
from accounts that were clients in either
of the previous two years<sup>2</sup>

(1) 2022 results from Perficient's 'Instant Insights' Customer Experience Feedback program (2) Represents repeat business in 2023 from clients having revenue in 2022 and/or 2021

#### Top 50 Accounts – Revenue Average (\$ in M)



### Large Deal Wins



PERFICIENT<sup>16</sup>

#### **Total Revenue Growth**



Source: Company data. 2024 projections represent the midpoint of guidance.

#### Profitability



#### **AEPS Performance**



#### **Strong Free Cash Flow**



PERFICIENT<sup>17</sup>

### An Industry Leading M&A Program

~\$50m per year, focused on depth, breadth and geographic expansion

|                | SMEDIX                             | Amæx                 | Inflection Point     |
|----------------|------------------------------------|----------------------|----------------------|
| DATE           | October 2023                       | October 2022         | September 2022       |
| REVENUE        | \$12 Million                       | \$19 Million         | \$15 Million         |
| GEOGRAPHIES    | California and Romania             | Chennai, India       | Monterrey, Mexico    |
| TOP<br>CLIENTS | <b>Roche</b> illumına <sup>*</sup> | Reckitt<br>Benckiser | XPOLogistics evertec |

### Q1 and Full Year 2024 Outlook





### Nasdaq: PRF