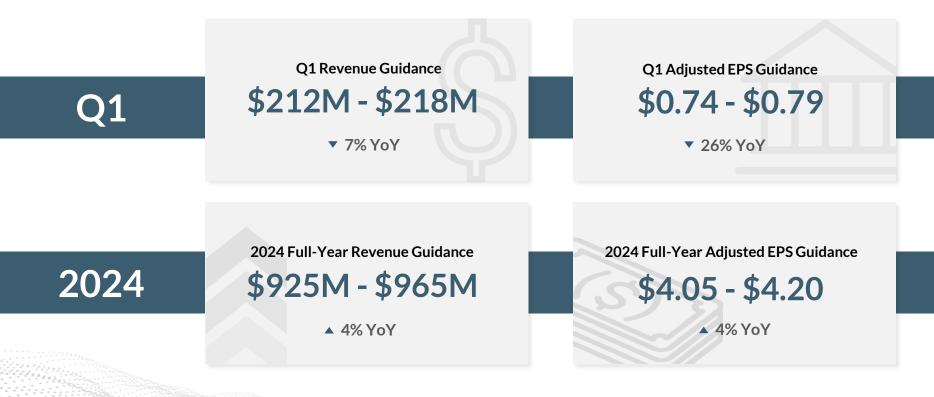

Free Cash Flow**



PERFICIENT<sup>17</sup>

### An Industry Leading M&A Program

~\$50m per year, focused on depth, breadth and geographic expansion

|                | SMEDIX                             | Amæx                 | Inflection Point     |
|----------------|------------------------------------|----------------------|----------------------|
| DATE           | October 2023                       | October 2022         | September 2022       |
| REVENUE        | \$12 Million                       | \$19 Million         | \$15 Million         |
| GEOGRAPHIES    | California and Romania             | Chennai, India       | Monterrey, Mexico    |
| TOP<br>CLIENTS | <b>Roche</b> illumına <sup>*</sup> | Reckitt<br>Benckiser | XPOLogistics evertec |

### Q1 and Full Year 2024 Outlook





### Nasdaq: PRFT

Member of Russell 氲

Ū

2000 and S&P 600 **Small-Cap Indices** 

Market capitalization\*: ~~ ~\$2.27B

> 52-week range\*: \$51.23/\$96.93

**Top Holders\*\*:** WELLINGTON. CONGRESS ASSET, STATE STREET

\*As of February 29, 2024 \*\*Excludes ETF Holdings

Common shares outstanding\*: 35.0m

Nasdaq

PERFICIENT

≣§53 **Recent price\*:** \$64.87

> **Analyst Consensus:** \$72.86

Average daily volume\*: пΠ ~171,000 (trailing 3 mo.)