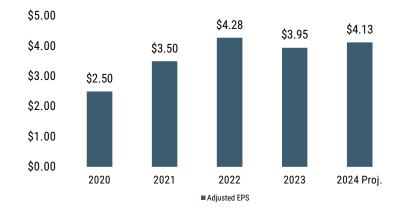

nships

CLIENT TENURE

\$1M+ Clients ----> 7.5 Years

Top 50 Clients ----- 9.4 Years

~95% Customer Satisfaction Nearly 95% of more than 500 respondents<sup>1</sup> expressed satisfaction with Perficient delivery performance

~93% of revenues in 2023 were generated
Repeat
Business
from accounts that were clients in either
of the previous two years<sup>2</sup>

(1) 2022 results from Perficient's 'Instant Insights' Customer Experience Feedback program (2) Represents repeat business in 2023 from clients having revenue in 2022 and/or 2021

#### Top 50 Accounts – Revenue Average (\$ in M)



### Large Deal Wins



PERFICIENT<sup>16</sup>

#### **Total Revenue Growth**



Source: Company data. 2024 projections represent the midpoint of guidance.

#### Profitability



#### **AEPS Performance**



#### **Strong Free Cash Flow**



PERFICIENT<sup>17</sup>

### An Industry Leading M&A Program

~\$50m per year, focused on depth, breadth and geographic expansion

|                | SMEDIX                             | Amæx                 | Inflection Point     |
|----------------|------------------------------------|----------------------|----------------------|
| DATE           | October 2023                       | October 2022         | September 2022       |
| REVENUE        | \$12 Million                       | \$19 Million         | \$15 Million         |
| GEOGRAPHIES    | California and Romania             | Chennai, India       | Monterrey, Mexico    |
| TOP<br>CLIENTS | <b>Roche</b> illumına <sup>*</sup> | Reckitt<br>Benckiser | XPOLogistics evertec |

### Q1 and Full Year