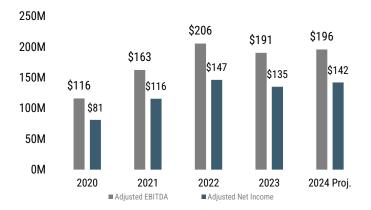

nd Sustained** Client Relationships

CLIENT TENURE

\$1M+ Clients ----> 7.5 Years

Top 50 Clients ----- 9.4 Years

~95% Customer Satisfaction Nearly 95% of more than 500 respondents<sup>1</sup> expressed satisfaction with Perficient delivery performance

~93% of revenues in 2023 were generated
Repeat
Business
from accounts that were clients in either
of the previous two years<sup>2</sup>

(1) 2022 results from Perficient's 'Instant Insights' Customer Experience Feedback program (2) Represents repeat business in 2023 from clients having revenue in 2022 and/or 2021

#### Top 50 Accounts – Revenue Average (\$ in M)



### Large Deal Wins



PERFICIENT<sup>16</sup>

#### **Total Revenue Growth**



Source: Company data. 2024 projections represent the midpoint of guidance.

#### Profitability



#### **AEPS Performance**



#### **Strong Free Cash Flow**



PERFICIENT<sup>17</sup>

### An Industry Leading M&A Program

~\$50m per year, focused on depth, breadth and geographic expansion

|                | SMEDIX                             | Amæx                 | Inflection Point     |
|----------------|------------------------------------|----------------------|----------------------|
| DATE           | October 2023                       | October 2022         | September 2022       |
| REVENUE        | \$12 Million                       | \$19 Million         | \$15 Million         |
| GEOGRAPHIES    | California and Romania             | Chennai, India       | Monterrey, Mexico    |
| TOP<br>CLIENTS | <b>Roche</b> illumına <sup>*</sup> | Reckitt<br>Benckiser | XPOLogistics ev