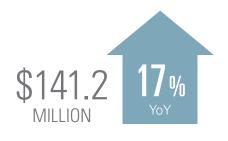

## PERFICIENT 02 2019

# PERFORMANCE HIGHLIGHTS

#### **SERVICES REVENUE**



#### ADJUSTED EARNINGS PER SHARE



### SERVICES GROSS MARGIN

(Excluding reimbursable expenses and stock compensation)

39.1%

36.4% in Q2 '18

#### UTILIZATION



vs. 77% in Q2 '18

#### **NORTH AMERICAN ABR**



vs. \$146 in Q2 '18

#### **ENDING HEADCOUNT**



vs. 3,114 in Q2 '18

#### M & A



#### ACQUIRED MAY 22, 2019

- \$14 million annual revenue marketing consultancy
- Strengthens our Salesforce consulting and digital marketing capabilities
- Brings strategic client relationships with F1000 manufacturing firms
- Adds ~100 colleagues

# NEW RELATIONSHIPS AND FOLLOW-ON WORK AT CLIENTS INCLUDING: