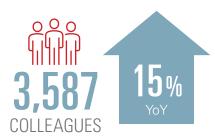

## PERFICIENT 02 2019

# PERFORMANCE HIGHLIGHTS

#### **SERVICES REVENUE**



#### ADJUSTED EARNINGS PER SHARE



### SERVICES GROSS MARGIN

(Excluding reimbursable expenses and stock compensation)

39.1%

36.4% in Q2 '18

#### UTILIZATION



vs. 77% in Q2 '18

#### **NORTH AMERICAN ABR**



vs. \$146 in Q2 '18

#### **ENDING HEADCOUNT**



vs. 3,114 in Q2 '18

#### M & A



#### ACQUIRED MAY 22, 2019

- \$14 million annual revenue marketing consultancy
- Strengthens our Salesforce consulting and digital marketing capabilities
- Brings strategic client relationships with F1000 manufacturing firms
- Adds ~100 colleagues

# NEW RELATIONSHIPS AND FOLLOW-ON WORK AT CLIENTS INCLUDING: