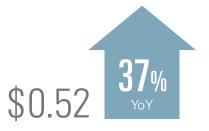

## PERFICIENT 02 2019

# PERFORMANCE HIGHLIGHTS

#### **SERVICES REVENUE**



#### ADJUSTED EARNINGS PER SHARE



### SERVICES GROSS MARGIN

(Excluding reimbursable expenses and stock compensation)

39.1%

36.4% in Q2 '18

#### UTILIZATION



vs. 77% in Q2 '18

#### **NORTH AMERICAN ABR**



vs. \$146 in Q2 '18

#### **ENDING HEADCOUNT**



vs. 3,114 in Q2 '18

#### M & A



#### ACQUIRED MAY 22, 2019

- \$14 million annual revenue marketing consultancy
- Strengthens our Salesforce consulting and digital marketing capabilities
- Brings strategic client relationships with F1000 manufacturing firms
- Adds ~100 colleagues

# NEW RELATIONSHIPS AND FOLLOW-ON WORK AT CLIENTS INCLUDING: